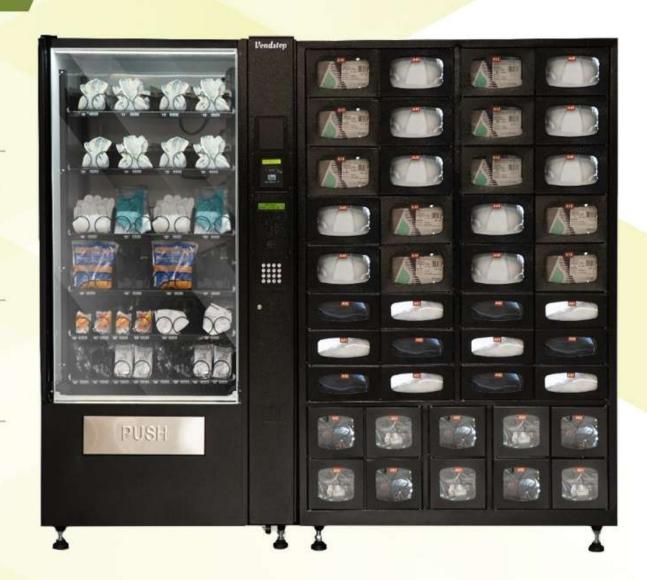

# INDUSTRIAL VENDING MACHINE

This machine is used to dispense items such as safety glasses, gloves, masks, grinding wheels, drill bits, helmets, safety shoes, earplugs, clothing etc. It can be placed in a factory environment for the workers to use with their ID cards while keeping track of inventory and usage data.

### **FEATURES**

- More than 300 item capacity
- 6 trays plus multiple customisable lockers as per product size
- Vend sensor for guaranteed product delivery

- Supports all standard MDB payment devices including notes, coins, digital payment systems and card readers
- Powerful LED illumination even inside locker section